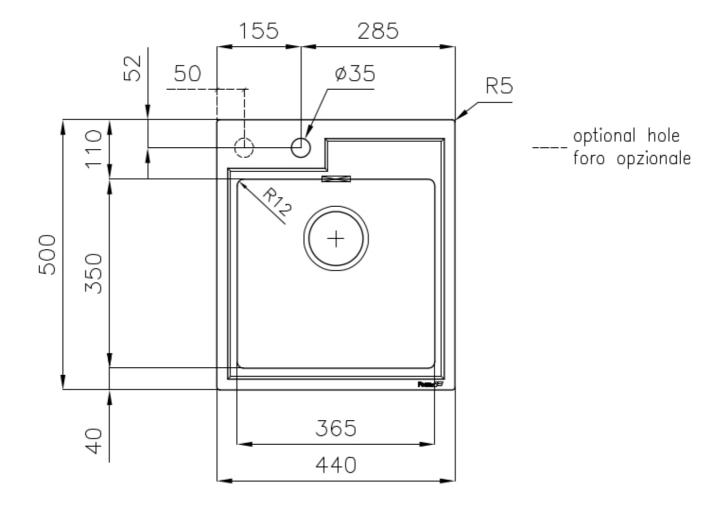

#### **DETAILS**

| Finish                 | Foster brushed                                                  |
|------------------------|-----------------------------------------------------------------|
| Material               | AISI 304 stainless steel                                        |
| Base                   | 45 cm                                                           |
| Edge/Installation Type | Standard (8 mm Edge)                                            |
| Dimensions             | 440x500 mm                                                      |
| Standard fittings      | Fixing hooks, gasket, drain, overflow and siphon, boxed packing |
| Mixer holes            | 1 standard hole - 2nd hole on request                           |
| Built-in hole          | 420x480 mm                                                      |
| Drainer                | No                                                              |

| Width               | 44 cm                                                                                                                                                                                                       |
|---------------------|-------------------------------------------------------------------------------------------------------------------------------------------------------------------------------------------------------------|
| Bowl dimension      | 365x350mm                                                                                                                                                                                                   |
| Number of bowls     | 1 bowl                                                                                                                                                                                                      |
| Waste fitting       | 3,5" drain                                                                                                                                                                                                  |
| FEATURES            |                                                                                                                                                                                                             |
| Deep bowls          | This bowls reach an important depth, over 20 cm, thanks to the advanced production technology, that can be offer great capiency and practicity in all the washing operations.                               |
| High thickness      | Imm thick steel. A significant thickness, which guarantees the maximum sturdiness and durability.                                                                                                           |
| Perimetral overflow | The overflow is always a security on the Foster sinks that prevents the overflow of water in case of oversights. The perimeter drain solution improves aesthetics thanks to its square and essential shape. |
| Small radius        | Bowls with squared shapes with a modern design and an increased capacity, for a minimal aesthetics connected with an extreme practicity.                                                                    |