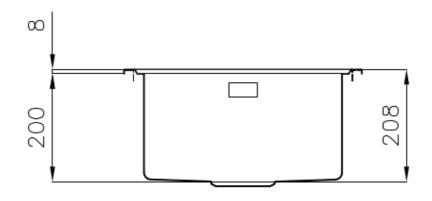

#### **DETAILS**

| Finish                 | Foster brushed                                                  |
|------------------------|-----------------------------------------------------------------|
| Material               | AISI 304 stainless steel                                        |
| Base                   | 45 cm                                                           |
| Edge/Installation Type | Standard (8 mm Edge)                                            |
| Dimensions             | 440x500 mm                                                      |
| Standard fittings      | Fixing hooks, gasket, drain, overflow and siphon, boxed packing |
| Mixer holes            | 1 standard hole - 2nd hole on request                           |
| Built-in hole          | 420x480 mm                                                      |
| Drainer                | No                                                              |

| Width               | 44 cm                                                                                                                                                                                                       |
|---------------------|-------------------------------------------------------------------------------------------------------------------------------------------------------------------------------------------------------------|
| Bowl dimension      | 365x350mm                                                                                                                                                                                                   |
| Number of bowls     | 1 bowl                                                                                                                                                                                                      |
| Waste fitting       | 3,5" drain                                                                                                                                                                                                  |
| FEATURES            |                                                                                                                                                                                                             |
| Deep bowls          | This bowls reach an important depth, over 20 cm, thanks to the advanced production technology, that can be offer great capiency and practicity in all the washing operations.                               |
| High thickness      | Imm thick steel. A significant thickness, which guarantees the maximum sturdiness and durability.                                                                                                           |
| Perimetral overflow | The overflow is always a security on the Foster sinks that prevents the overflow of water in case of oversights. The perimeter drain solution improves aesthetics thanks to its square and essential shape. |
| Small radius        | Bowls with squared shapes with a modern design and an increased capacity, for a minimal aesthetics connected with an extreme practicity.                                                                    |