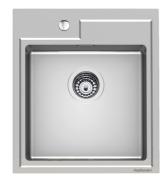

## Sink Fortyfour - 4151 050

Sinks

Code: 4151 050

#### **DETAILS**

| Finish                 | Foster brushed                                                  |
|------------------------|-----------------------------------------------------------------|
| Material               | AISI 304 stainless steel                                        |
| Base                   | 45 cm                                                           |
| Edge/Installation Type | Standard (8 mm Edge)                                            |
| Dimensions             | 440x500 mm                                                      |
| Standard fittings      | Fixing hooks, gasket, drain, overflow and siphon, boxed packing |
| Mixer holes            | 1 standard hole - 2nd hole on request                           |
| Built-in hole          | 420x480 mm                                                      |
| Drainer                | No                                                              |

| Width               | 44 cm                                                                                                                                                                                                       |
|---------------------|-------------------------------------------------------------------------------------------------------------------------------------------------------------------------------------------------------------|
| Bowl dimension      | 365x350mm                                                                                                                                                                                                   |
| Number of bowls     | 1 bowl                                                                                                                                                                                                      |
| Waste fitting       | 3,5" drain                                                                                                                                                                                                  |
| FEATURES            |                                                                                                                                                                                                             |
| Deep bowls          | This bowls reach an important depth, over 20 cm, thanks to the advanced production technology, that can be offer great capiency and practicity in all the washing operations.                               |
| High thickness      | Imm thick steel. A significant thickness, which guarantees the maximum sturdiness and durability.                                                                                                           |
| Perimetral overflow | The overflow is always a security on the Foster sinks that prevents the overflow of water in case of oversights. The perimeter drain solution improves aesthetics thanks to its square and essential shape. |
| Small radius        | Bowls with squared shapes with a modern design and an increased capacity, for a minimal aesthetics connected with an extreme practicity.                                                                    |