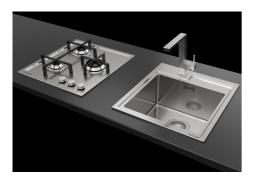

### **RECOMMENDED PAIRINGS**

300

Cooker hob S1000 Induction 7373 Cooker hob Veronika 7063 052

Mixer Tap Master 8493 000

Mixer Tap Tre Alto 8468 000