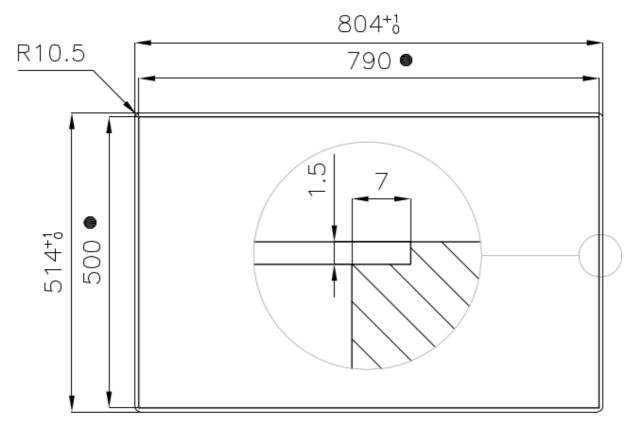

crowns also have independent ignition, making these burners perfect for both intensive and delicate cooking. |
| Ultra-flat hob      | Design meets functionality in the the ultra-flat models. Elegant grids that form a generously sized overall surface.                                                                                                                                                                               |
| Under-knob ignition | The utmost freedom of movement with electronic under-knob ignition, a common feature of all models that allows a one-hand ignition of the burner.                                                                                                                                                  |

## **TECHNICAL DATA**

# Foster ==





# Foster ==



● Built—in cut out for FTS — Foratura per installazione FTS



## **GALLERY**









# **OPTIONAL ACCESSORIES**



Cast iron wok support 9601 727



## **RECOMMENDED PAIRINGS**



Hood Florence 2538091\_2538121



Sink Milanello Gun Metal workstation 1034 056



Sink KE Filotop Gun Metal 2157 056