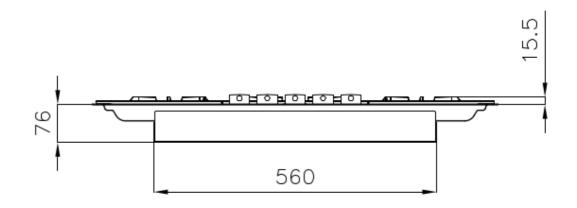

#### **DETAILS**

| Gun Metal                |
|--------------------------|
| Foster brushed           |
| AISI 304 stainless steel |
| PVD                      |
| 220-240 V; 50.60 Hz      |
| Flush-mount   Top-mount  |
| 803x513 mm               |
| 80cm                     |
| Five burners             |
|                          |