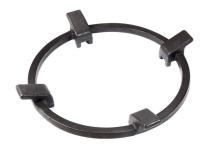

ra-flat hob      | Design meets functionality in the the ultra-flat models. Elegant grids that form a generously sized overall surface.                                                                                                                                                                               |
| Under-knob ignition | The utmost freedom of movement with electronic under-knob ignition, a common feature of all models that allows a one-hand ignition of the burner.                                                                                                                                                  |

## **TECHNICAL DATA**

# Foster ==





# Foster ==



● Built—in cut out for FTS — Foratura per installazione FTS



## **GALLERY**









# **OPTIONAL ACCESSORIES**



Cast iron wok support 9601 727



## **RECOMMENDED PAIRINGS**



Hood Florence 2538091\_2538121



Sink Milanello Gun Metal workstation 1034 056



Sink KE Filotop Gun Metal 2157 056