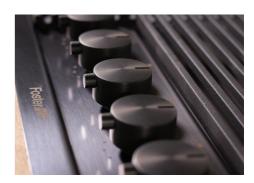

| Precise Power       | Flat burners with PrecisePower system: great control in flame-settings. Maximum precision in regulating the flame, thanks to the 10 pre-set levels of the PrecisePower system. And as a benefit, the nice and ultra-low look of the new Flat burners.                                              |
|---------------------|----------------------------------------------------------------------------------------------------------------------------------------------------------------------------------------------------------------------------------------------------------------------------------------------------|
| Safe cooking        | All Foster cooker hobs are equipped with safety valves. They shut off the gas supply very quickly if the flame accidentally goes out.                                                                                                                                                              |
| Special burners     | Many Foster hobs are equipped with special burners, with two or three rings of fire that greatly increase the power delivered and the heated surface. In the DUAL models the two fire crowns also have independent ignition, making these burners perfect for both intensive and delicate cooking. |
| Ultra-flat hob      | Design meets functionality in the the ultra-flat models. Elegant grids that form a generously sized overall surface.                                                                                                                                                                               |
| Under-knob ignition | The utmost freedom of movement with electronic under-knob ignition, a common feature of all models that allows a one-hand ignition of the burner.                                                                                                                                                  |