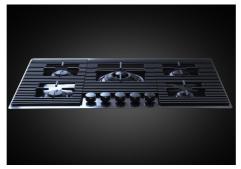

sive and delicate cooking. |
| Ultra-flat hob      | Design meets functionality in the the ultra-flat models. Elegant grids that form a generously sized overall surface.                                                                                                                                                                               |
| Under-knob ignition | The utmost freedom of movement with electronic under-knob ignition, a common feature of all models that allows a one-hand ignition of the burner.                                                                                                                                                  |

## **TECHNICAL DATA**

# Foster ==





# Foster ==



● Built—in cut out for FTS — Foratura per installazione FTS



## **GALLERY**









# **OPTIONAL ACCESSORIES**



Cast iron wok support 9601 727



## **RECOMMENDED PAIRINGS**



Hood Florence 2538091\_2538121



Sink Milanello Gun Metal workstation 1034 056



Sink KE Filotop Gun Metal 2157 056