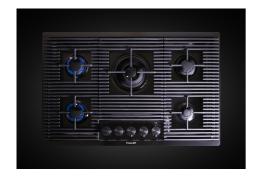

# Cooker hob Milanello Gun Metal 5F - 7682 006

Cooker hobs

Code: 7682 006

#### **DETAILS**

| Gun Metal                |
|--------------------------|
| Foster brushed           |
| AISI 304 stainless steel |
| PVD                      |
| 220-240 V; 50.60 Hz      |
| Flush-mount   Top-mount  |
| 803x513 mm               |
| 80cm                     |
| Five burners             |
|                          |