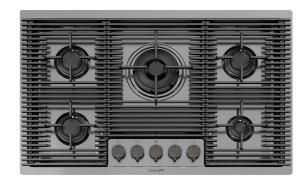

#### **DETAILS**

| Gun Metal                |
|--------------------------|
| Foster brushed           |
| AISI 304 stainless steel |
| PVD                      |
| 220-240 V; 50.60 Hz      |
| Flush-mount   Top-mount  |
| 803x513 mm               |
| 80cm                     |
| Five burners             |
|                          |

| Built-in hole   | View technical data sheet (for all Flush-mount / Top-mount models and Under-mount models)                                                                                                                                                                                                                                                      |
|-----------------|------------------------------------------------------------------------------------------------------------------------------------------------------------------------------------------------------------------------------------------------------------------------------------------------------------------------------------------------|
| Grids           | Cast iron grids and enamelled burner covers                                                                                                                                                                                                                                                                                                    |
| Total power     | 10.250 W                                                                                                                                                                                                                                                                                                                                       |
| Auxiliary       | 1.000 W                                                                                                                                                                                                                                                                                                                                        |
| Semirapid       | 3x1.750 W                                                                                                                                                                                                                                                                                                                                      |
| Triple crown    | 4.000 W                                                                                                                                                                                                                                                                                                                                        |
| Safety          | Safety valve with quick-acting thermocouple                                                                                                                                                                                                                                                                                                    |
| Ignition        | Electric ignition under knob                                                                                                                                                                                                                                                                                                                   |
| Gas type        | Tested for installation with natural gas, LPG nozzle set included.                                                                                                                                                                                                                                                                             |
| Туре            | Gas Hob                                                                                                                                                                                                                                                                                                                                        |
| FEATURES        |                                                                                                                                                                                                                                                                                                                                                |
| Gun Metal       | The Gun Metal finish is obtained by treating steel with a physical process called PVD (Phisical Vacuum Deposition) which deposits particles of noble metals on the surface. The result is a unique and refined aesthetic effect, and an improvement of the mechanical properties of the steel which is more resistant to impact and scratches. |
| Cast iron grids | Cast-iron is the ideal material for an hob grid, this due to the manifold properties characterising it: high heat capacity that improves cooking performance; high weight and stability that improve safety; sturdiness that preserves the hob's original aspect over time; easy cleaning.                                                     |