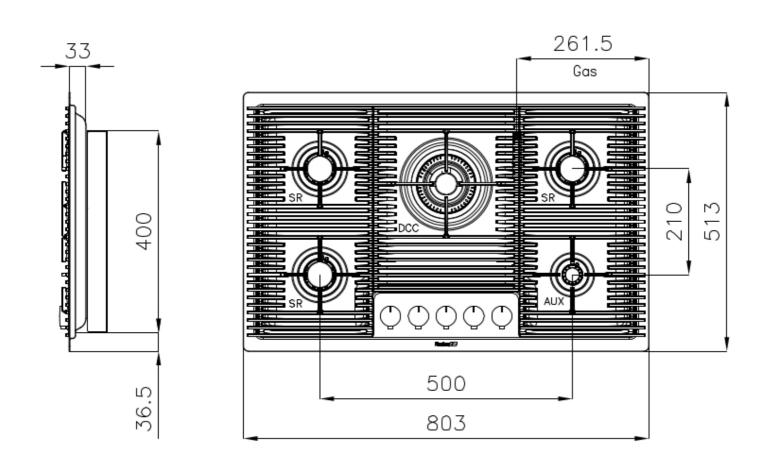

#### **DETAILS**

| Gun Metal                |
|--------------------------|
| Foster brushed           |
| AISI 304 stainless steel |
| PVD                      |
| 220-240 V; 50.60 Hz      |
| Flush-mount   Top-mount  |
| 803x513 mm               |
| 80cm                     |
| Five burners             |
|                          |

| Built-in hole   | View technical data sheet (for all Flush-mount / Top-mount models and Under-mount models)                                                                                                                                                                                                                                                      |
|-----------------|------------------------------------------------------------------------------------------------------------------------------------------------------------------------------------------------------------------------------------------------------------------------------------------------------------------------------------------------|
| Grids           | Cast iron grids and enamelled burner covers                                                                                                                                                                                                                                                                                                    |
| Total power     | 10.250 W                                                                                                                                                                                                                                                                                                                                       |
| Auxiliary       | 1.000 W                                                                                                                                                                                                                                                                                                                                        |
| Semirapid       | 3x1.750 W                                                                                                                                                                                                                                                                                                                                      |
| Triple crown    | 4.000 W                                                                                                                                                                                                                                                                                                                                        |
| Safety          | Safety valve with quick-acting thermocouple                                                                                                                                                                                                                                                                                                    |
| Ignition        | Electric ignition under knob                                                                                                                                                                                                                                                                                                                   |
| Gas type        | Tested for installation with natural gas, LPG nozzle set included.                                                                                                                                                                                                                                                                             |
| Туре            | Gas Hob                                                                                                                                                                                                                                                                                                                                        |
| FEATURES        |                                                                                                                                                                                                                                                                                                                                                |
| Gun Metal       | The Gun Metal finish is obtained by treating steel with a physical process called PVD (Phisical Vacuum Deposition) which deposits particles of noble metals on the surface. The result is a unique and refined aesthetic effect, and an improvement of the mechanical properties of the steel which is more resistant to impact and scratches. |
| Cast iron grids | Cast-iron is the ideal material for an hob grid, this due to the manifold properties characterising it: high heat capacity that improves cooking performance; high weight and stability that improve safety; sturdiness that preserves the hob's original aspect over time; easy cleaning.                                                     |