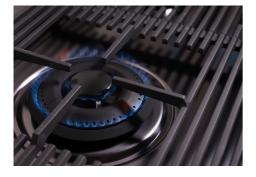

| Built-in hole   | View technical data sheet (for all Flush-mount / Top-mount models and Under-mount models)                                                                                                                                                                                                                                                      |
|-----------------|------------------------------------------------------------------------------------------------------------------------------------------------------------------------------------------------------------------------------------------------------------------------------------------------------------------------------------------------|
| Grids           | Cast iron grids and enamelled burner covers                                                                                                                                                                                                                                                                                                    |
| Total power     | 10.250 W                                                                                                                                                                                                                                                                                                                                       |
| Auxiliary       | 1.000 W                                                                                                                                                                                                                                                                                                                                        |
| Semirapid       | 3x1.750 W                                                                                                                                                                                                                                                                                                                                      |
| Triple crown    | 4.000 W                                                                                                                                                                                                                                                                                                                                        |
| Safety          | Safety valve with quick-acting thermocouple                                                                                                                                                                                                                                                                                                    |
| Ignition        | Electric ignition under knob                                                                                                                                                                                                                                                                                                                   |
| Gas type        | Tested for installation with natural gas, LPG nozzle set included.                                                                                                                                                                                                                                                                             |
| Туре            | Gas Hob                                                                                                                                                                                                                                                                                                                                        |
| FEATURES        |                                                                                                                                                                                                                                                                                                                                                |
| Gun Metal       | The Gun Metal finish is obtained by treating steel with a physical process called PVD (Phisical Vacuum Deposition) which deposits particles of noble metals on the surface. The result is a unique and refined aesthetic effect, and an improvement of the mechanical properties of the steel which is more resistant to impact and scratches. |
| Cast iron grids | Cast-iron is the ideal material for an hob grid, this due to the manifold properties characterising it: high heat capacity that improves cooking performance; high weight and stability that improve safety; sturdiness that preserves the hob's original aspect over time; easy cleaning.                                                     |

| Precise Power       | Flat burners with PrecisePower system: great control in flame-settings. Maximum precision in regulating the flame, thanks to the 10 pre-set levels of the PrecisePower system. And as a benefit, the nice and ultra-low look of the new Flat burners.                                              |
|---------------------|----------------------------------------------------------------------------------------------------------------------------------------------------------------------------------------------------------------------------------------------------------------------------------------------------|
| Safe cooking        | All Foster cooker hobs are equipped with safety valves. They shut off the gas supply very quickly if the flame accidentally goes out.                                                                                                                                                              |
| Special burners     | Many Foster hobs are equipped with special burners, with two or three rings of fire that greatly increase the power delivered and the heated surface. In the DUAL models the two fire crowns also have independent ignition, making these burners perfect for both intensive and delicate cooking. |
| Ultra-flat hob      | Design meets functionality in the the ultra-flat models. Elegant grids that form a generously sized overall surface.                                                                                                                                                                               |
| Under-knob ignition | The utmost freedom of movement with electronic under-knob ignition, a common feature of all models that allows a one-hand ignition of the burner.                                                                                                                                                  |