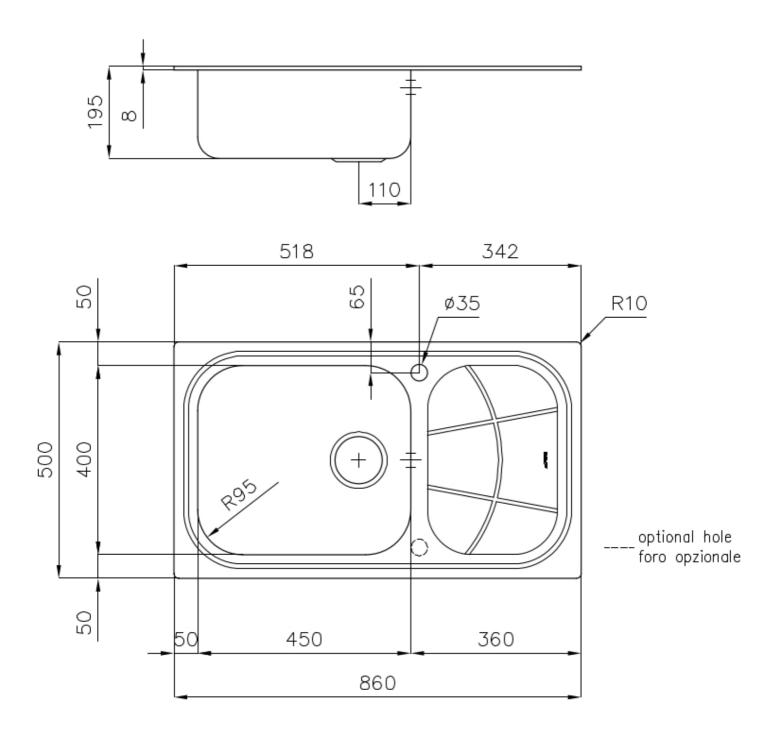

#### **DETAILS**

| Edge/Installation Type | Standard (8 mm Edge)                                            |
|------------------------|-----------------------------------------------------------------|
| Finish                 | Foster brushed                                                  |
| Material               | AISI 304 stainless steel                                        |
| Texture                | Foster brushed                                                  |
| Base                   | 60 cm                                                           |
| Dimensions             | 860x500 mm                                                      |
| Standard fittings      | Fixing hooks, gasket, drain, overflow and siphon, boxed packing |
| Mixer holes            | 1 standard hole - 2nd hole on request                           |
| Built-in hole          | 840x480 mm                                                      |

| Drainer                   | Yes                                                                                                                                                                                                                                                    |
|---------------------------|--------------------------------------------------------------------------------------------------------------------------------------------------------------------------------------------------------------------------------------------------------|
| Width                     | 86 cm                                                                                                                                                                                                                                                  |
| Bowl dimension            | 450x400mm                                                                                                                                                                                                                                              |
| Number of bowls           | 1 bowl                                                                                                                                                                                                                                                 |
| Waste fitting             | 3,5" drain                                                                                                                                                                                                                                             |
| FEATURES                  |                                                                                                                                                                                                                                                        |
| 2nd / 3rd hole availaible | The sink can be customized with the execution on request of additional holes, usable for double-hole mixers, for remote controlled drains or for the installation of soap dispensers. The positions are marked on the drawings with dotted line holes. |
| Added value               | Foster uses steel thicknesses higher than those used on average by other manufacturers. This is how, thanks to our long experience, we know how to make sinks of superior quality and with a better resistance to aging.                               |
| Basket 3,5" waste fitting | The drain is equipped with a large 3.5" drain, with the practical basket cap that prevents the discharge of solid parts.                                                                                                                               |
| Sliding brackets          |                                                                                                                                                                                                                                                        |

### **TECHNICAL DATA**