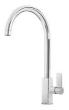

rain is equipped with a large 3.5" drain, with the practical basket cap that prevents the discharge of solid parts.                                                                                                                               |
| Sliding brackets          |                                                                                                                                                                                                                                                        |



### **TECHNICAL DATA**





#### **GALLERY**



## **OPTIONAL ACCESSORIES**



Cestello inox



Iroko-wood chopping board



Glass chopping board



Iroko-wood sliding chopping board



**HPDE** Chopping board



Stainless steel plate rack



#### **RECOMMENDED PAIRINGS**





Mixer Tap Delta

Mixer Tap Luisa

#### **OPTIONAL AUTOMATIC WASTE FITTINGS**



Automatic waste fitting



Automatic waste fitting



LIRA automatic waste fitting



LIRA automatic waste fitting