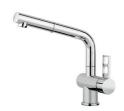

in is equipped with a large 3.5" drain, with the practical basket cap that prevents the discharge of solid parts.                                                                                                                               |
| Sliding brackets          |                                                                                                                                                                                                                                                        |



### **TECHNICAL DATA**





#### **GALLERY**



## **OPTIONAL ACCESSORIES**



Cestello inox



Iroko-wood chopping board



Glass chopping board



Iroko-wood sliding chopping board



**HPDE** Chopping board



Stainless steel plate rack



#### **RECOMMENDED PAIRINGS**





Mixer Tap Delta

Mixer Tap Luisa

#### **OPTIONAL AUTOMATIC WASTE FITTINGS**



Automatic waste fitting



Automatic waste fitting



LIRA automatic waste fitting



LIRA automatic waste fitting