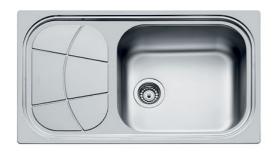

# **Sink Big Bowl**

Kitchen Sinks Code: 1561 201

#### **DETAILS**

| Edge/Installation Type | Standard (8 mm Edge)                                            |
|------------------------|-----------------------------------------------------------------|
| Finish                 | Foster brushed                                                  |
| Material               | AISI 304 stainless steel                                        |
| Texture                | Foster brushed                                                  |
| Base                   | 60 cm                                                           |
| Dimensions             | 860x500 mm                                                      |
| Standard fittings      | Fixing hooks, gasket, drain, overflow and siphon, boxed packing |
| Mixer holes            | 1 standard hole - 2nd hole on request                           |
| Built-in hole          | 840x480 mm                                                      |

| Drainer                   | Yes                                                                                                                                                                                                                                                    |
|---------------------------|--------------------------------------------------------------------------------------------------------------------------------------------------------------------------------------------------------------------------------------------------------|
| Width                     | 86 cm                                                                                                                                                                                                                                                  |
| Bowl dimension            | 450x400mm                                                                                                                                                                                                                                              |
| Number of bowls           | 1 bowl                                                                                                                                                                                                                                                 |
| Waste fitting             | 3,5" drain                                                                                                                                                                                                                                             |
| FEATURES                  |                                                                                                                                                                                                                                                        |
| 2nd / 3rd hole availaible | The sink can be customized with the execution on request of additional holes, usable for double-hole mixers, for remote controlled drains or for the installation of soap dispensers. The positions are marked on the drawings with dotted line holes. |
| Added value               | Foster uses steel thicknesses higher than those used on average by other manufacturers. This is how, thanks to our long experience, we know how to make sinks of superior quality and with a better resistance to aging.                               |
| Basket 3,5" waste fitting | The drain is equipped with a large 3.5" drain, with the practical basket cap that prevents the discharge of solid parts.                                                                                                                               |
| Sliding brackets          |                                                                                                                                                                                                                                                        |