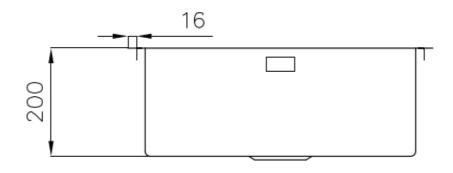

#### **DETAILS**

| Edge/Installation Type | Flush-mount   Top-mount                                         |
|------------------------|-----------------------------------------------------------------|
| Finish                 | Foster brushed                                                  |
| Material               | AISI 304 stainless steel                                        |
| Texture                | Brushed in line                                                 |
| Base                   | 60 cm                                                           |
| Dimensions             | 564x464 mm                                                      |
| Standard fittings      | Fixing hooks, gasket, drain, overflow and siphon, boxed packing |
| Mixer holes            | No standard holes                                               |
| Built-in hole          | View technical data sheet                                       |
|                        |                                                                 |

| Drainer                    | No                                                                                                                                                                                                                                                               |
|----------------------------|------------------------------------------------------------------------------------------------------------------------------------------------------------------------------------------------------------------------------------------------------------------|
| Width                      | 56 cm                                                                                                                                                                                                                                                            |
| Bowl dimension             | 500x400mm                                                                                                                                                                                                                                                        |
| Number of bowls            | 1 bowl                                                                                                                                                                                                                                                           |
| Waste fitting              | 3,5" drain                                                                                                                                                                                                                                                       |
| FEATURES                   |                                                                                                                                                                                                                                                                  |
| Basket 3,5" waste fitting  | The drain is equipped with a large 3.5" drain, with the practical basket cap that prevents the discharge of solid parts.                                                                                                                                         |
| Deep bowls                 | This bowls reach an important depth, over 20 cm, thanks to the advanced production technology, that can be offer great capiency and practicity in all the washing operations.                                                                                    |
| Diamond-shape bottom       | The draining of water is an important feature in a sink, and it's always taken good care of in Foster products. In the bent-welded sinks, which would have a flat bottom, the proper draining is guaranteed by the elegant beveling, which helps the water flow. |
| High thickness             | Imm thick steel. A significant thickness, which guarantees the maximum sturdiness and durability.                                                                                                                                                                |
| Perimetral overflow        | The overflow is always a security on the Foster sinks that prevents the overflow of water in case of oversights. The perimeter drain solution improves aesthetics thanks to its square and essential shape.                                                      |
| Squared bowls - 0/9 radius | The square bowls of Foster have perfectly squared vertical edges, while those on the bottom have a small radius of 9 mm that facilitates cleaning operations.                                                                                                    |