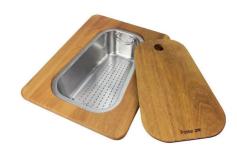

#### **OPTIONAL ACCESSORIES**

Cestello inox

Glass chopping board

**HPDE** Chopping board

HPDE Twin chopping board

Iroko-wood chopping board with stainless steel colander

Iroko-wood sliding chopping board

Iroko-wood twin chopping board