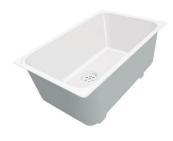

### Sink Quadra

Kitchen Sinks Code: 1215 050

#### **DETAILS**

| Edge/Installation Type | Flush-mount   Top-mount                                         |
|------------------------|-----------------------------------------------------------------|
| Finish                 | Foster brushed                                                  |
| Material               | AISI 304 stainless steel                                        |
| Texture                | Brushed in line                                                 |
| Base                   | 60 cm                                                           |
| Dimensions             | 564x464 mm                                                      |
| Standard fittings      | Fixing hooks, gasket, drain, overflow and siphon, boxed packing |
| Mixer holes            | No standard holes                                               |
| Built-in hole          | View technical data sheet                                       |
|                        |                                                                 |

| Drainer                    | No                                                                                                                                                                                                                                                               |
|----------------------------|------------------------------------------------------------------------------------------------------------------------------------------------------------------------------------------------------------------------------------------------------------------|
| Width                      | 56 cm                                                                                                                                                                                                                                                            |
| Bowl dimension             | 500x400mm                                                                                                                                                                                                                                                        |
| Number of bowls            | 1 bowl                                                                                                                                                                                                                                                           |
| Waste fitting              | 3,5" drain                                                                                                                                                                                                                                                       |
| FEATURES                   |                                                                                                                                                                                                                                                                  |
| Basket 3,5" waste fitting  | The drain is equipped with a large 3.5" drain, with the practical basket cap that prevents the discharge of solid parts.                                                                                                                                         |
| Deep bowls                 | This bowls reach an important depth, over 20 cm, thanks to the advanced production technology, that can be offer great capiency and practicity in all the washing operations.                                                                                    |
| Diamond-shape bottom       | The draining of water is an important feature in a sink, and it's always taken good care of in Foster products. In the bent-welded sinks, which would have a flat bottom, the proper draining is guaranteed by the elegant beveling, which helps the water flow. |
| High thickness             | Imm thick steel. A significant thickness, which guarantees the maximum sturdiness and durability.                                                                                                                                                                |
| Perimetral overflow        | The overflow is always a security on the Foster sinks that prevents the overflow of water in case of oversights. The perimeter drain solution improves aesthetics thanks to its square and essential shape.                                                      |
| Squared bowls - 0/9 radius | The square bowls of Foster have perfectly squared vertical edges, while those on the bottom have a small radius of 9 mm that facilitates cleaning operations.                                                                                                    |