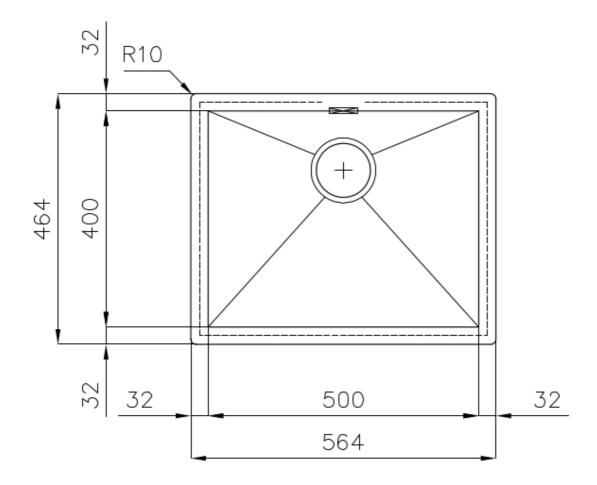

#### **DETAILS**

| Edge/Installation Type | Flush-mount   Top-mount                                         |
|------------------------|-----------------------------------------------------------------|
| Finish                 | Foster brushed                                                  |
| Material               | AISI 304 stainless steel                                        |
| Texture                | Brushed in line                                                 |
| Base                   | 60 cm                                                           |
| Dimensions             | 564x464 mm                                                      |
| Standard fittings      | Fixing hooks, gasket, drain, overflow and siphon, boxed packing |
| Mixer holes            | No standard holes                                               |
| Built-in hole          | View technical data sheet                                       |
|                        |                                                                 |

| Drainer                    | No                                                                                                                                                                                                                                                               |
|----------------------------|------------------------------------------------------------------------------------------------------------------------------------------------------------------------------------------------------------------------------------------------------------------|
| Width                      | 56 cm                                                                                                                                                                                                                                                            |
| Bowl dimension             | 500x400mm                                                                                                                                                                                                                                                        |
| Number of bowls            | 1 bowl                                                                                                                                                                                                                                                           |
| Waste fitting              | 3,5" drain                                                                                                                                                                                                                                                       |
| FEATURES                   |                                                                                                                                                                                                                                                                  |
| Basket 3,5" waste fitting  | The drain is equipped with a large 3.5" drain, with the practical basket cap that prevents the discharge of solid parts.                                                                                                                                         |
| Deep bowls                 | This bowls reach an important depth, over 20 cm, thanks to the advanced production technology, that can be offer great capiency and practicity in all the washing operations.                                                                                    |
| Diamond-shape bottom       | The draining of water is an important feature in a sink, and it's always taken good care of in Foster products. In the bent-welded sinks, which would have a flat bottom, the proper draining is guaranteed by the elegant beveling, which helps the water flow. |
| High thickness             | Imm thick steel. A significant thickness, which guarantees the maximum sturdiness and durability.                                                                                                                                                                |
| Perimetral overflow        | The overflow is always a security on the Foster sinks that prevents the overflow of water in case of oversights. The perimeter drain solution improves aesthetics thanks to its square and essential shape.                                                      |
| Squared bowls - 0/9 radius | The square bowls of Foster have perfectly squared vertical edges, while those on the bottom have a small radius of 9 mm that facilitates cleaning operations.                                                                                                    |