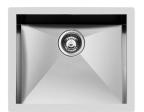

### Sink Quadra

Kitchen Sinks Code: 1215 050

#### **DETAILS**

| Edge/Installation Type | Flush-mount   Top-mount                                         |
|------------------------|-----------------------------------------------------------------|
| Finish                 | Foster brushed                                                  |
| Material               | AISI 304 stainless steel                                        |
| Texture                | Brushed in line                                                 |
| Base                   | 60 cm                                                           |
| Dimensions             | 564x464 mm                                                      |
| Standard fittings      | Fixing hooks, gasket, drain, overflow and siphon, boxed packing |
| Mixer holes            | No standard holes                                               |
| Built-in hole          | View technical data sheet                                       |
|                        |                                                                 |

| Drainer                    | No                                                                                                                                                                                                                                                               |
|----------------------------|------------------------------------------------------------------------------------------------------------------------------------------------------------------------------------------------------------------------------------------------------------------|
| Width                      | 56 cm                                                                                                                                                                                                                                                            |
| Bowl dimension             | 500x400mm                                                                                                                                                                                                                                                        |
| Number of bowls            | 1 bowl                                                                                                                                                                                                                                                           |
| Waste fitting              | 3,5" drain                                                                                                                                                                                                                                                       |
| FEATURES                   |                                                                                                                                                                                                                                                                  |
| Basket 3,5" waste fitting  | The drain is equipped with a large 3.5" drain, with the practical basket cap that prevents the discharge of solid parts.                                                                                                                                         |
| Deep bowls                 | This bowls reach an important depth, over 20 cm, thanks to the advanced production technology, that can be offer great capiency and practicity in all the washing operations.                                                                                    |
| Diamond-shape bottom       | The draining of water is an important feature in a sink, and it's always taken good care of in Foster products. In the bent-welded sinks, which would have a flat bottom, the proper draining is guaranteed by the elegant beveling, which helps the water flow. |
| High thickness             | Imm thick steel. A significant thickness, which guarantees the maximum sturdiness and durability.                                                                                                                                                                |
| Perimetral overflow        | The overflow is always a security on the Foster sinks that prevents the overflow of water in case of oversights. The perimeter drain solution improves aesthetics thanks to its square and essential shape.                                                      |
| Squared bowls - 0/9 radius | The square bowls of Foster have perfectly squared vertical edges, while those on the bottom have a small radius of 9 mm that facilitates cleaning operations.                                                                                                    |