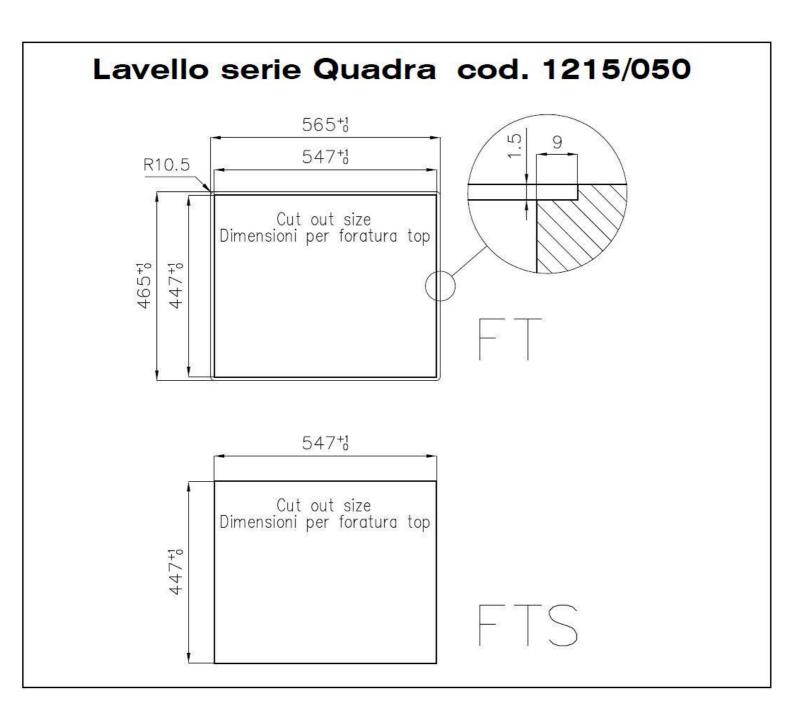

#### **DETAILS**

| Edge/Installation Type | Flush-mount   Top-mount                                         |
|------------------------|-----------------------------------------------------------------|
| Finish                 | Foster brushed                                                  |
| Material               | AISI 304 stainless steel                                        |
| Texture                | Brushed in line                                                 |
| Base                   | 60 cm                                                           |
| Dimensions             | 564x464 mm                                                      |
| Standard fittings      | Fixing hooks, gasket, drain, overflow and siphon, boxed packing |
| Mixer holes            | No standard holes                                               |
| Built-in hole          | View technical data sheet                                       |
|                        |                                                                 |

#### **TECHNICAL DATA**