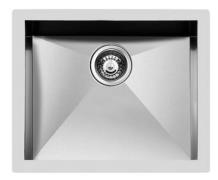

### Sink Quadra

Kitchen Sinks Code: 1215 050

#### **DETAILS**

| Edge/Installation Type | Flush-mount   Top-mount                                         |
|------------------------|-----------------------------------------------------------------|
| Finish                 | Foster brushed                                                  |
| Material               | AISI 304 stainless steel                                        |
| Texture                | Brushed in line                                                 |
| Base                   | 60 cm                                                           |
| Dimensions             | 564x464 mm                                                      |
| Standard fittings      | Fixing hooks, gasket, drain, overflow and siphon, boxed packing |
| Mixer holes            | No standard holes                                               |
| Built-in hole          | View technical data sheet                                       |
|                        |                                                                 |

| Drainer                    | No                                                                                                                                                                                                                                                               |
|----------------------------|------------------------------------------------------------------------------------------------------------------------------------------------------------------------------------------------------------------------------------------------------------------|
| Width                      | 56 cm                                                                                                                                                                                                                                                            |
| Bowl dimension             | 500x400mm                                                                                                                                                                                                                                                        |
| Number of bowls            | 1 bowl                                                                                                                                                                                                                                                           |
| Waste fitting              | 3,5" drain                                                                                                                                                                                                                                                       |
| FEATURES                   |                                                                                                                                                                                                                                                                  |
| Basket 3,5" waste fitting  | The drain is equipped with a large 3.5" drain, with the practical basket cap that prevents the discharge of solid parts.                                                                                                                                         |
| Deep bowls                 | This bowls reach an important depth, over 20 cm, thanks to the advanced production technology, that can be offer great capiency and practicity in all the washing operations.                                                                                    |
| Diamond-shape bottom       | The draining of water is an important feature in a sink, and it's always taken good care of in Foster products. In the bent-welded sinks, which would have a flat bottom, the proper draining is guaranteed by the elegant beveling, which helps the water flow. |
| High thickness             | Imm thick steel. A significant thickness, which guarantees the maximum sturdiness and durability.                                                                                                                                                                |
| Perimetral overflow        | The overflow is always a security on the Foster sinks that prevents the overflow of water in case of oversights. The perimeter drain solution improves aesthetics thanks to its square and essential shape.                                                      |
| Squared bowls - 0/9 radius | The square bowls of Foster have perfectly squared vertical edges, while those on the bottom have a small radius of 9 mm that facilitates cleaning operations.                                                                                                    |